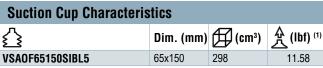

- Suction cup made of 50 Shore A blue silicone that complies with food standards (FDA and CE 1935/2004).
- 1.5 bellow
- Dimensions: 65 x 150 mm

Materials

SIBL5 50 Shore A blue silicone

(1) Actual force of suction cup in use with 20% vacuum and including a safety factor of 2.