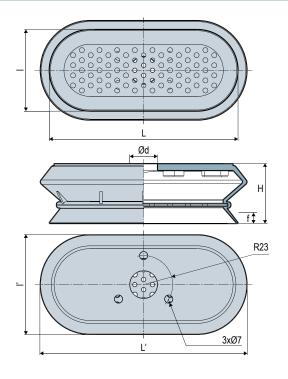

### **Dimensions**

|                 | L     | I    | Ľ   | ı  | Ød | f <sup>(2)</sup> | <u></u> (g) |
|-----------------|-------|------|-----|----|----|------------------|-------------|
| VSAOF65150SIBL5 | 149.8 | 64.8 | 164 | 79 | 22 | 26               | 124         |

(2) f = Deflection of suction cup.

Specify the part number: VSAOF65150SIBL5 + stainless steel grid Part no. 80002470

Accessory

VSA0F65150: Part no.: 80002470 Weight: 80 g

Stainless steel grid for suction cup