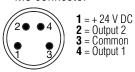

c connection  | G1/8" or M5-F                                     |
| Shock resistance      | 100 G on XYZ                                      |
| Display resolution    | 1%                                                |
| Adjustment resolution | 1%                                                |
| Rating range          | 0.10 ~ -1.00 bar                                  |
| Setting range         | 0.00 ~ -1.00 bar                                  |
| Maximum overpressure  | 3 bar                                             |
| Weight                | 30 g                                              |

## **Advantages**

■ 2 configurable digital outputs

- Adjustable hysteresis
- M8 F connector
- LED display

■ PNP



### Additional Information Electrical connections

■ M8 connector



### **Dimensions**





#### Accessories

- Straight or elbow connector, see page 10/11.
- Mounting on vacuum pump:
  - GVP series: GVO PSA 100 C
  - GEMP series: VA option

Note: all dimensions shown in (mm)

For all orders, please specify: PSA 100 C