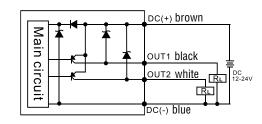

M5-F                                     |
| Shock resistance      | 100 G on XYZ                                      |
| Display resolution    | 1%                                                |
| Adjustment resolution | 1%                                                |
| Rating range          | 0.10 ~ -1.00 bar                                  |
| Setting range         | 0.00 ~ -1.00 bar                                  |
| Maximum overpressure  | 3 bar                                             |
| Weight                | 30 g                                              |

## **Advantages**

■ 2 configurable digital outputs

- Adjustable hysteresis
- M8 F connector
- LED display

■ PNP



### Additional Information Electrical connections

■ M8 connector



### **Dimensions**





#### Accessories

- Straight or elbow connector, see page 10/11.
- Mounting on vacuum pump:
  - GVP series: GVO PSA 100 C
  - GEMP series: VA option

Note: all dimensions shown in (mm)

For all orders, please specify: PSA 100 C