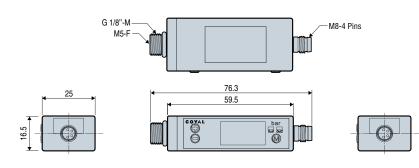

### **Dimensions**

#### Accessories

- Straight or elbow connector, see page 10/11.
- Mounting on vacuum pump:
  - GVP series: GVO PSA 100 C
  - GEMP series: VA option

Note: all dimensions shown in (mm)

For all orders, please specify: PSA 100 C