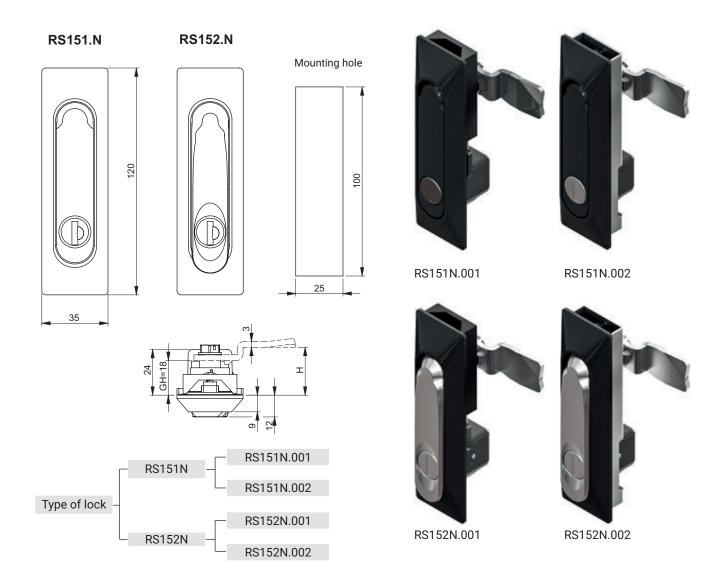

All necessery components are attached with a set.

For locks RS151N and RS152N CAMS to be ordered seperately:

- 1 point cam (group: 11, 13).....pg: 1C-10, 1C-11

www.roztocze.eu Swinghandles |