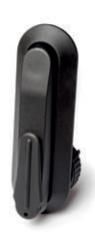

**Swinghandle**RS400, RS400W, RS400/U, RS400W/U, RS420, RS420/U, RS500, RS500W, RS500/U, RS500W/U, RS 520, RS520/U

(\*) - Padlock device is available with diameter Ø12

| NAME                                                                                                   | COMPONENTS      | MATERIAL      | FINISH [C] |          |
|--------------------------------------------------------------------------------------------------------|-----------------|---------------|------------|----------|
| RS400 RS500                                                                                            |                 |               | RAL 9005   | RAL 7035 |
| RS400 RS500<br>RS400W RS500W<br>RS400/U RS500/U<br>RS400W/U RS500W/U<br>RS420 RS520<br>RS420/U RS520/U | Housing, handle | Polyamide PA6 | 07         | 08       |