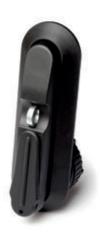

**Swinghandle**RS400, RS400W, RS400/U, RS400W/U, RS420, RS420/U, RS500, RS500W, RS500/U, RS500W/U, RS 520, RS520/U

(\*) - Padlock device is available with diameter Ø12

| NAME                                                                                                   | COMPONENTS      | MATERIAL      | FINISH [C] |          |
|--------------------------------------------------------------------------------------------------------|-----------------|---------------|------------|----------|
| RS400 RS500                                                                                            |                 |               | RAL 9005   | RAL 7035 |
| RS400 RS500<br>RS400W RS500W<br>RS400/U RS500/U<br>RS400W/U RS500W/U<br>RS420 RS520<br>RS420/U RS520/U | Housing, handle | Polyamide PA6 | 07         | 08       |