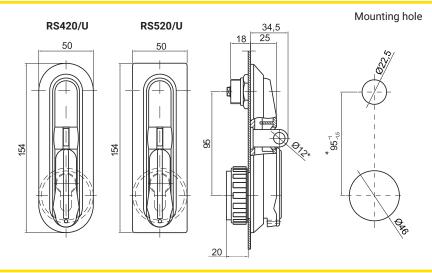

**Swinghandle**RS400, RS400W, RS400/U, RS400W/U, RS420, RS420/U, RS500, RS500W, RS500/U, RS500W/U, RS 520, RS520/U

(\*) - Padlock device is available with diameter Ø12

| NAME                                                                                                   | COMPONENTS      | MATERIAL      | FINISH [C] |          |
|--------------------------------------------------------------------------------------------------------|-----------------|---------------|------------|----------|
| RS400 RS500                                                                                            |                 |               | RAL 9005   | RAL 7035 |
| RS400 RS500<br>RS400W RS500W<br>RS400/U RS500/U<br>RS400W/U RS500W/U<br>RS420 RS520<br>RS420/U RS520/U | Housing, handle | Polyamide PA6 | 07         | 08       |