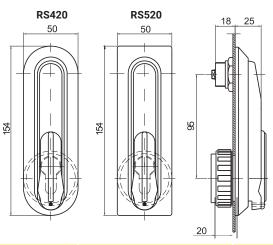

**Swinghandle**RS400, RS400W, RS400/U, RS400W/U, RS420, RS420/U, RS500, RS500W, RS500/U, RS500W/U, RS 520, RS520/U

(\*) - Padlock device is available with diameter Ø12

| NAME                                                                                                   | COMPONENTS      | MATERIAL      | FINISH [C] |          |
|--------------------------------------------------------------------------------------------------------|-----------------|---------------|------------|----------|
| RS400 RS500                                                                                            |                 |               | RAL 9005   | RAL 7035 |
| RS400 RS500<br>RS400W RS500W<br>RS400/U RS500/U<br>RS400W/U RS500W/U<br>RS420 RS520<br>RS420/U RS520/U | Housing, handle | Polyamide PA6 | 07         | 08       |