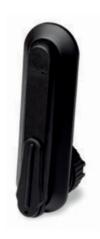

**Swinghandle**RS400, RS400W, RS400/U, RS400W/U, RS420, RS420/U, RS500, RS500W, RS500/U, RS500W/U, RS 520, RS520/U

(\*) - Padlock device is available with diameter Ø12

| NAME                                                                                                   | COMPONENTS      | MATERIAL      | FINISH [C] |          |
|--------------------------------------------------------------------------------------------------------|-----------------|---------------|------------|----------|
| RS400 RS500                                                                                            |                 |               | RAL 9005   | RAL 7035 |
| RS400 RS500<br>RS400W RS500W<br>RS400/U RS500/U<br>RS400W/U RS500W/U<br>RS420 RS520<br>RS420/U RS520/U | Housing, handle | Polyamide PA6 | 07         | 08       |