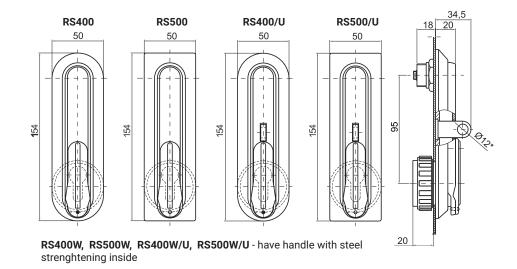

**Swinghandle**RS400, RS400W, RS400/U, RS400W/U, RS420, RS420/U, RS500, RS500W, RS500/U, RS500W/U, RS 520, RS520/U

(\*) - Padlock device is available with diameter Ø12

| NAME                                                                                                   | COMPONENTS      | MATERIAL      | FINISH [C] |          |
|--------------------------------------------------------------------------------------------------------|-----------------|---------------|------------|----------|
| RS400 RS500                                                                                            |                 |               | RAL 9005   | RAL 7035 |
| RS400 RS500<br>RS400W RS500W<br>RS400/U RS500/U<br>RS400W/U RS500W/U<br>RS420 RS520<br>RS420/U RS520/U | Housing, handle | Polyamide PA6 | 07         | 08       |