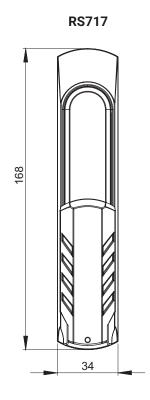

| TVDE 05   001/ | ./===                  |               | MATERIAL | FINISH [C] |          |
|----------------|------------------------|---------------|----------|------------|----------|
| TYPE OF LOCK   | VERSION                | COMPONENTS    |          | RAL 9005   | RAL 7035 |
| RS717.N        | For the cap 1C.902.001 | Housing       | PA6 GF30 | 04         | 05       |
| RS717.M        | For the rod control    | Handle, Slide | ZAMAK    | 04         | 03       |

| How to order : | RS717.M | <b> </b> | [C] |
|----------------|---------|----------|-----|
| Type of lock   |         |          |     |
| Finish         |         |          |     |

The lock is fiitted with profile which should be ordered separately (pg. 1C-1, 1C-2) The lock is fitted with gear mechanism (pg. 1C-30 to 1C-33) or the cover plate 1C.902.001 (pg. 1C-27), should be ordered separately. Option for seal protection.