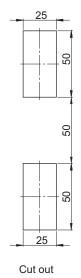

| How to order : | RS717.M | <b> </b> | [C] |
|----------------|---------|----------|-----|
| Type of lock   |         |          |     |
| Finish         |         |          |     |

The lock is fiitted with profile which should be ordered separately (pg. 1C-1, 1C-2) The lock is fitted with gear mechanism (pg. 1C-30 to 1C-33) or the cover plate 1C.902.001 (pg. 1C-27), should be ordered separately. Option for seal protection.