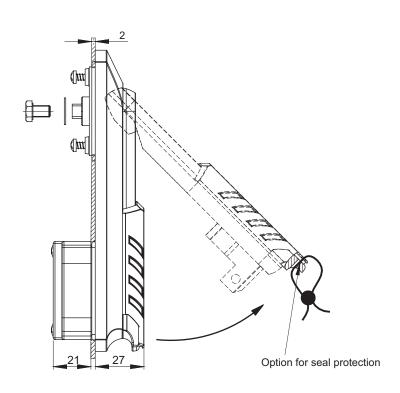

| How to order : | RS717.M | <b> </b> | [C] |
|----------------|---------|----------|-----|
| Type of lock   |         |          |     |
| Finish         |         |          |     |

The lock is fiitted with profile which should be ordered separately (pg. 1C-1, 1C-2) The lock is fitted with gear mechanism (pg. 1C-30 to 1C-33) or the cover plate 1C.902.001 (pg. 1C-27), should be ordered separately. Option for seal protection.