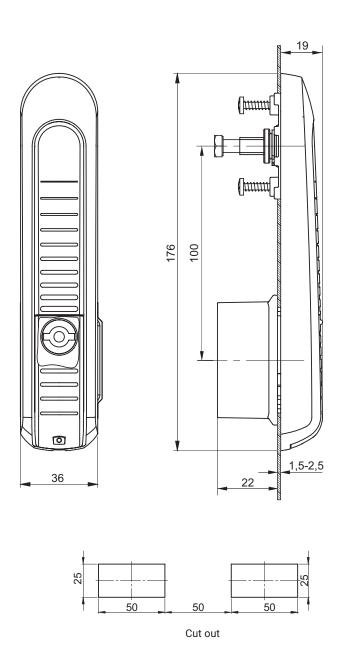

| TYPE OF LOCK RS763 | RS763.N | Version for a cap                |
|--------------------|---------|----------------------------------|
|                    | RS763.M | Version for a cogwheel mechanism |

| COMPONENTS         | MATERIAL              | FINISH [C] |         | Shaped profile |         |      |    |     |   |   |
|--------------------|-----------------------|------------|---------|----------------|---------|------|----|-----|---|---|
| COMPONENTS         | WATERIAL              | RAL9005    | RAL7035 |                | Inserts |      |    |     |   |   |
| Housing            | Polyamide<br>PA6 GF30 | 07         | 08      | D3             | D5      | T8   | T9 | KW8 | S | N |
| Handle             |                       |            |         |                | (1)     |      |    |     |   |   |
| Sliding dust cover |                       |            |         |                | ₩.      | (23) |    |     |   |   |

| How to order : | RS763.M | _ | D5 | - | [C] |
|----------------|---------|---|----|---|-----|
| Type of lock   |         |   |    |   |     |
| Insert         |         |   |    |   |     |
| Finish         |         |   |    |   |     |

All components to order separately for version under a cap and a cogwheel mechanism are shown in charts, check pg. 1B-21

www.roztocze.eu Swinghandles |