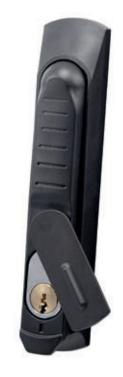

Swinghandle for Scandinavian cylinder. Cylinder not included.

| TYPE OF LOCK | VERSION                  | COMPONENTS                             | MATERIAL  | FINISH [C] |
|--------------|--------------------------|----------------------------------------|-----------|------------|
|              |                          |                                        |           | RAL 9005   |
| RS790.N      | For a cap                | Housing, Handle,<br>Sliding dust cover | Polyamide | 07         |
| RS790.M      | For a cogwheel mechanism | Housing, Handle,<br>Sliding dust cover | Polyamide | 07         |