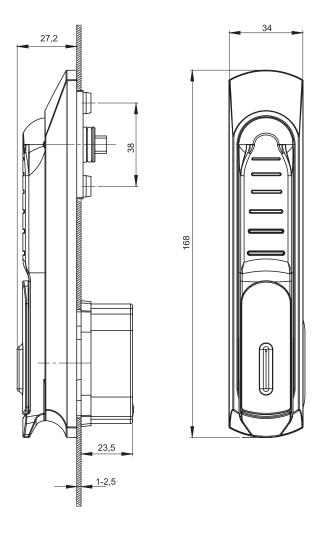

Swinghandle for Scandinavian cylinder. Cylinder not included.

| TYPE OF LOCK | VERSION                  | COMPONENTS                             | MATERIAL  | FINISH [C] |
|--------------|--------------------------|----------------------------------------|-----------|------------|
|              |                          |                                        |           | RAL 9005   |
| RS790.N      | For a cap                | Housing, Handle,<br>Sliding dust cover | Polyamide | 07         |
| RS790.M      | For a cogwheel mechanism | Housing, Handle,<br>Sliding dust cover | Polyamide | 07         |