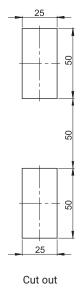

RS790.M [C] How to order: Type of lock Finish

All components to order separately for version under a cap and a cogwheel mechanism are shown check pg. 1C-30 - 1C-32  $\,$ 

Swinghandles | www.roztocze.eu