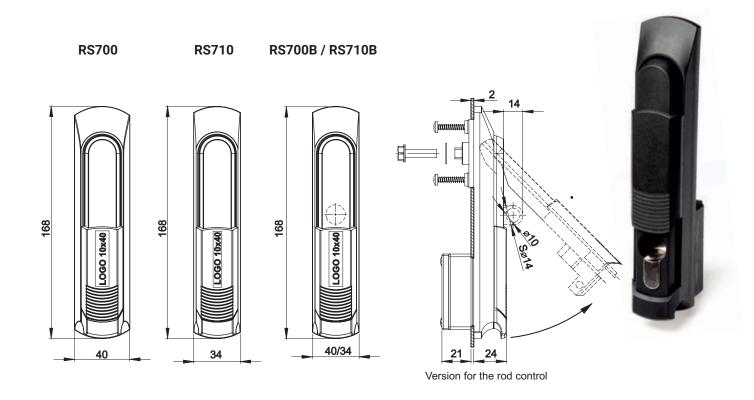

Cut out

20

| Material and colour [C] |                           |                                |           |  |  |  |
|-------------------------|---------------------------|--------------------------------|-----------|--|--|--|
| ZAMAK5                  |                           | POLYAMIDE                      |           |  |  |  |
| RAL 9005                | RAL 7035                  | RAL 9005                       | RAL 7035  |  |  |  |
| 04                      | 05                        | 07                             | 08        |  |  |  |
| TYPE OF SWINGHANDLE     | VERSION                   | COMPONENTS                     | MATERIAL  |  |  |  |
| RS700.N                 | For the cap<br>1C.902.001 | Housing,<br>Sliding dust cover | Polyamide |  |  |  |
| RS710.N                 |                           |                                |           |  |  |  |
| RS700B.N                |                           |                                |           |  |  |  |
| RS710B.N                |                           |                                |           |  |  |  |
| RS700.M                 | For the rod control       |                                |           |  |  |  |
| RS710.M                 |                           |                                |           |  |  |  |
| RS700B.M                |                           |                                |           |  |  |  |
| RS710B.M                |                           |                                |           |  |  |  |

| How to order:      | RS700B.M | - | [C] |
|--------------------|----------|---|-----|
| Type of lock ————  |          |   |     |
| Material handle, f | inish —  |   |     |

The lock is fitted with profile which should be ordered separately (pg. 1C-1, 1C-2) The lock is fitted with gear mechanism (pg. 1C-30 to 1C-33) or the cover plate 1C.902.001 (pg.1C-27), should be ordered separately. Lock RS700-U, RS710-U - version with the pin for padlock.