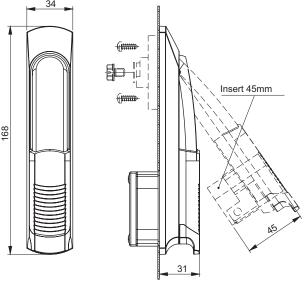

| LOCK TYPE      | TYPE VERSION COMPONENTS MAT | MATERIAL        | FINISH [C]           |          |          |
|----------------|-----------------------------|-----------------|----------------------|----------|----------|
| LUCK I TPE VER | VERSION                     | COMPONENTS      | WATERIAL             | RAL 9005 | RAL 7035 |
| RS730-45.N     | For the cap<br>1C.902.001   | Housing, Handle | Polyamide<br>PA GF30 | 07       | 08       |
| RS730-47.N     |                             |                 |                      |          |          |
| RS730-45.M     | For the rod control         |                 |                      |          |          |
| RS730-47.M     |                             |                 |                      |          |          |

| How