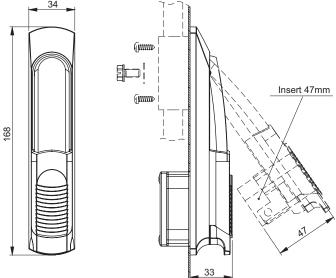

| LOCK TYPE      | TYPE VERSION COMPONENTS MAT | MATERIAL        | FINISH [C]           |          |          |
|----------------|-----------------------------|-----------------|----------------------|----------|----------|
| LUCK I TPE VER | VERSION                     | COMPONENTS      | WATERIAL             | RAL 9005 | RAL 7035 |
| RS730-45.N     | For the cap<br>1C.902.001   | Housing, Handle | Polyamide<br>PA GF30 | 07       | 08       |
| RS730-47.N     |                             |                 |                      |          |          |
| RS730-45.M     | For the rod control         |                 |                      |          |          |
| RS730-47.M     |                             |                 |                      |          |          |

| How to or