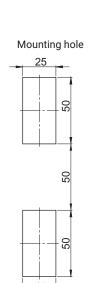

| LOCK TYPE      | TYPE VERSION COMPONENTS MAT | MATERIAL        | FINISH [C]           |          |          |
|----------------|-----------------------------|-----------------|----------------------|----------|----------|
| LUCK I TPE VER | VERSION                     | COMPONENTS      | WATERIAL             | RAL 9005 | RAL 7035 |
| RS730-45.N     | For the cap<br>1C.902.001   | Housing, Handle | Polyamide<br>PA GF30 | 07       | 08       |
| RS730-47.N     |                             |                 |                      |          |          |
| RS730-45.M     | For the rod control         |                 |                      |          |          |
| RS730-47.M     |                             |                 |                      |          |          |

| How t