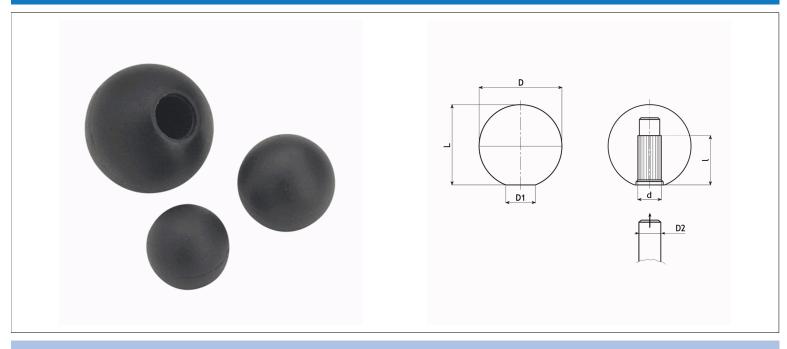

## Material:

·knob: reinforced polyamide (PA-GF);

·hole: female smooth hole, with special deformable fixing ribs, obtained by moulding the plastic.

## **Characteristics:**

·surface: satin;

·colour: black (RAL 9011);

·fixing: push fit;

·D2 in the technical drawing refers to +0 -0,048 at d=5 and 6;

·D2 in the technical drawing refers to +0 -0,058 at d=8 and 10;

·D2 in the technical drawing refers to +0 -0,070 at d=12 and 14;

·temperature range from a minimum of -30°C to a maximum of 135°C.

## Special request:

It is possible to supply the ball knob with self-fixing hole in colours as shown in the table on request and for quantities.

| Artikelnummer  | D  | d  | D1 | L    | l Materiaal |
|----------------|----|----|----|------|-------------|
| AA22.0543.0200 | 20 | 5  | 10 | 19,0 | 12 PA-GF    |
| AA22.0643.0200 | 20 | 6  | 10 | 19,0 | 12 PA-GF    |
| AA22.0643.0250 | 25 | 6  | 14 | 23,0 | 16 PA-GF    |
| AA22.0843.0250 | 25 | 8  | 14 | 23,0 | 16 PA-GF    |
| AA22.0843.0300 | 30 | 8  | 14 | 29,0 | 17 PA-GF    |
| AA22.1043.0300 | 30 | 10 | 14 | 29,0 | 17 PA-GF    |
| AA22.0843.0350 | 35 | 8  | 16 | 33,0 | 25 PA-GF    |
| AA22.1043.0350 | 35 | 10 | 16 | 33,0 | 20 PA-GF    |
| AA22.1043.0400 | 40 | 10 | 16 | 39,0 | 25 PA-GF    |
| AA22.1243.0400 | 40 | 12 | 16 | 39,0 | 25 PA-GF    |
| AA22.1043.0450 | 45 | 10 | 18 | 44,0 | 25 PA-GF    |
| AA22.1243.0450 | 45 | 12 | 18 | 44,0 | 25 PA-GF    |
| AA22.1443.0450 | 45 | 14 | 18 | 44,0 | 25 PA-GF    |
| AA22.1043.0500 | 50 | 10 | 18 | 49,0 | 25 PA-GF    |
| AA22.1243.0500 | 50 | 12 | 18 | 49,0 | 25 PA-GF    |
| AA22.1443.0500 | 50 | 14 | 18 | 49,0 | 25 PA-GF    |